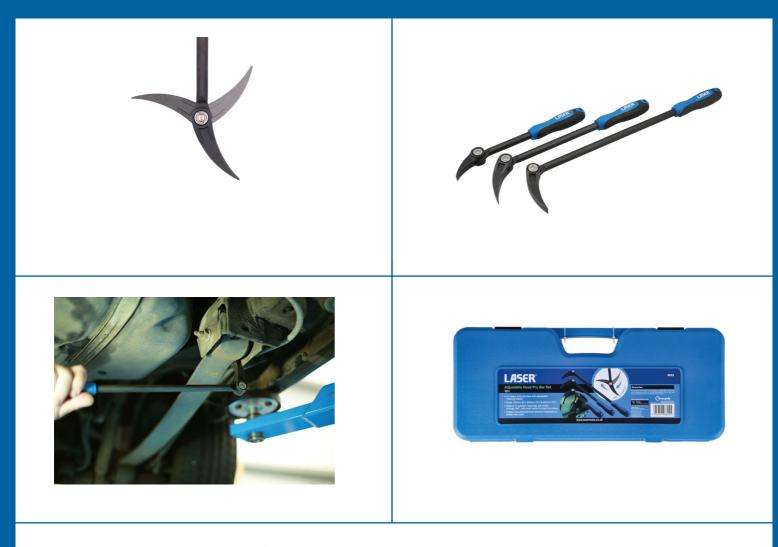

## Adjustable Head Pry Bar Set 3pc

A set of 3 adjustable head pry bars, manufactured from chrome molybdenum and steel, with sort grip handles for comfort. The heads are indexed, giving 11 set positions through 180 degrees, which can be locked into place by use of a push button on the side of the head. Can be used in a wider variety of positions than a traditional fixed head pry bar and ideal for use in hard to access areas.

## **Additional Information**

- 3x heavy duty pry bars with adjustable indexing heads.
- Sizes: 200mm (8"), 300mm (12") & 400mm (16").
- Feature 11 position head that can rotate through 180°, with push button to lock into place.
- Heads manufactured from chrome molybdenum (35 CR-MO), shafts from steel (40 CR), with Polypropylene (PP) & Thermoplastic rubber (TPR) handles.
- Supplied in a blow mold case for storage.