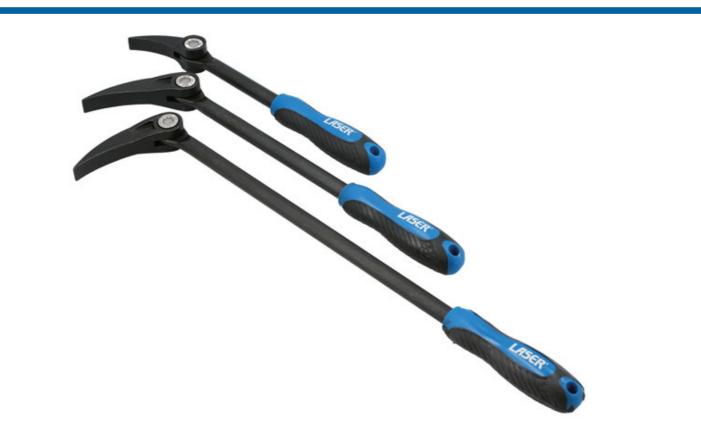

## Adjustable Head Pry Bar Set 3pc

A set of 3 adjustable head pry bars, manufactured from chrome molybdenum and steel, with sort grip handles for comfort. The heads are indexed, giving 11 set positions through 180 degrees, which can be locked into place by use of a push button on the side of the head. Can be used in a wider variety of positions than a traditional fixed head pry bar and ideal for use in hard to access areas.

## **Additional Information**

- 3x heavy duty pry bars with adjustable indexing heads.
- Sizes: 200mm (8"), 300mm (12") & 400mm (16").
- Feature 11 position head that can rotate through 180°, with push button to lock into place.
- Heads manufactured from chrome molybdenum (35 CR-MO), shafts from steel (40 CR), with Polypropylene (PP) & Thermoplastic rubber (TPR) handles.
- Supplied in a blow mold case for storage.